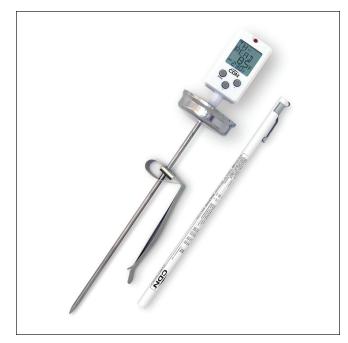

## **DIGITAL CANDY THERMOMETER**

With seven preprogrammed candy stages and one all-purpose temperature setting, CDN's Digital Candy Thermometer provides easy control over candy and other high temperatures. The thermometer features dual progress display, and sounds alert warnings before, during, and at key temperatures in the candy range.

- 8.5"/21.6 cm stem
- Shatterproof
- · ABS plastic case
- Adjustable stainless steel clip
- Temperature guide on sheath
- · Pocket clip

## FEATURES

- Seven preprogrammed candy stages and one all-purpose temperature setting
- Dual progress display shows 2 temperatures the set temperature and the current temperature.
- Thermometer sounds alert warnings 3°F before the low temperature, during the range, and at the high end of the range. During the two deep fry settings, the alert only sounds at the set temperature.
- Adjustable stainless steel clip to attach thermometer to pan
- Heat shield for high temperature use
- · Protective sheath with temperature guide
- Auto shut-off after 1 hour