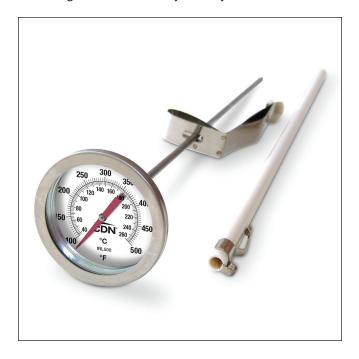

## LONG STEM FRY THERMOMETER

Specially designed for large deep fry containers, CDN's Long Stem Fry Thermometer provides easy control over deep frying and other high temperatures. The thermometer features a long 12-inch (30.5 cm) stainless steel stem, an easy-to-read 1.75-inch (4.4 cm) dial with a durable laboratory glass lens and an exclusive stainless steel adjustable clip for attaching to the side of any size fry container.

Foodservice chefs will also appreciate the Long Stem Fry Thermometer's durable design with stainless steel housing that is waterproof. It offers field calibration to ensure accuracy time and again. A temperature guide on the protective sheath offers instant guidance for candy and deep fry favorites, for food safety and best culinary results.

## **FEATURES**

- 1.75"/4.4 cm dial
- 12"/30.5 cm stem
- Waterproof
- Field calibration

## **SPECIFICATIONS**

Measurement Range: Display Size: Weight: UPC: Other: 100 to 500°F/38 to 260°C 1.75"/4.4 cm diameter 2.3 oz/65.2 g

- 0 18436 00210 9
- Durable laboratory glass lens
- Stainless steel housing
- Adjustable stainless steel clip
- Temperature guide on sheath
- Pocket clip