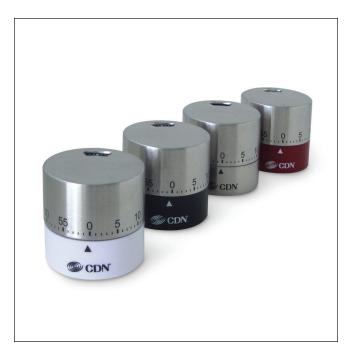

Featuring a stainless steel top and white, black, silver or red base, this mechanical timer offers all the ease of use of a traditional mechanical timer. There are no buttons to press, just a top to be turned. It's easy to set, easy to see, and easy to hear the alarm when the set time is finished.

What sets this apart from traditional mechanical timers is its clean lines and quality craftsmanship and design. A window at the top shows the number of minutes left, information that is also clearly visible on the side.