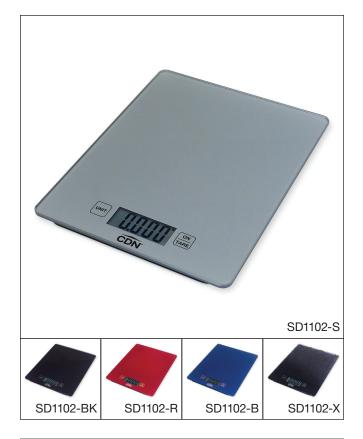

## **DIGITAL GLASS SCALE**

The flagship model of the *Glass Scales Series*, the CDN Digital Glass Scale (SD1102) was designed for simplicity and style. It offers intuitive operation for accurately measuring pounds, ounces, grams or milliliters. This compact, ultra-thin model is 6.5-inches by 8-inches, with an attractive tempered glass top in solid silver, black, red, blue, or a contemporary sandblast pattern on black. Easy to use and easy to clean.

## SPECIFICATIONS

| Measurement Range:  | 11 ID/5 Kg/1/6 0Z/5 1                         |                 |
|---------------------|-----------------------------------------------|-----------------|
|                     | by lb/g/oz/ml                                 |                 |
| Display Size:       | 1.9 W x 0.75 H (in)/                          |                 |
|                     | 4.8 W x 1.9 H                                 | (cm)            |
| Platform Size:      | 6.5 W x 6.5 L (in)/                           |                 |
|                     | 16.5 W x 16.5                                 | L (cm)          |
| Product Dimensions: | 6.5 W x 0.6 H x 8.0 D (in)/                   |                 |
|                     | 16.5 W x 1.4 H x 20.4 D (cm)                  |                 |
| Resolution:         | 1 g, 0.1 oz, 0.001 lb, 1 ml                   |                 |
| Power:              | 3V IEC CR2032 lithium battery                 |                 |
|                     | (WERCSmart), included                         |                 |
| Weight:             | 15.4 oz/435 g                                 |                 |
| UPC:                | SD1102-S:                                     | 0 18436 00801 9 |
|                     | SD1102-BK:                                    | 0 18436 00802 6 |
|                     | SD1102-R:                                     | 0 18436 00803 3 |
|                     | SD1102-B:                                     | 0 18436 00814 9 |
|                     | SD1102-X:                                     | 0 18436 00804 0 |
| Other:              | <ul> <li>On/off button</li> </ul>             |                 |
|                     | <ul> <li>Auto-off after 30 seconds</li> </ul> |                 |